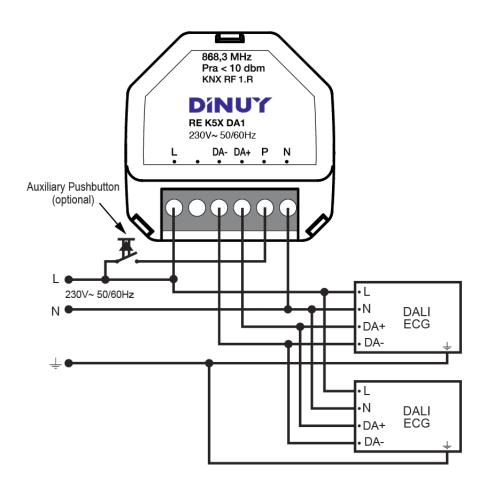

68,3MHz                                |
| Transmission Power         | <10dBm                                  |
| Range                      | In the free field: 100m // Indoors: 30m |
| Number of Outputs          | 1                                       |
| Application Software       | ETS5                                    |
| Commissioning Mode         | System-Mode                             |
| Mounting                   | Flush-mounting within universal box     |
| Dimensions                 | 46 x 46 x 30mm                          |
| Protection Degree          | IP20                                    |
| According to the Standards | EN60669-2-1                             |
| Compatible with            | IEC14543-3                              |





## **Wiring Diagrams**