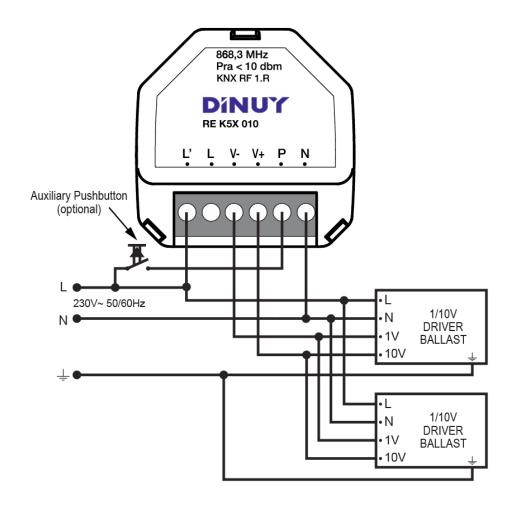

|
| Transmission Power           | <10dBm                                  |
| Range                        | In the free field: 100m // Indoors: 30m |
| Number of Outputs            | 1                                       |
| Application Software         | ETS5                                    |
| Commissioning Mode           | System-Mode                             |
| Mounting                     | Flush-mounting within universal box     |
| Dimensions                   | 46 x 46 x 30mm                          |
| Protection Degree            | IP20                                    |
| According to the Standards   | EN60669-2-1                             |
| Compatible with              | IEC14543-3                              |





## **Wiring Diagrams**