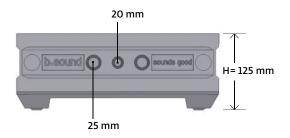

## Features and benefits

- two side cut-outs allow for best possible handling of electronic ductwork (20 mm + 25 mm)
- lightweight yet robust stability with excellent shock absorption features compared to other systems
- our materials deliver a better audio reproduction when compared to other boxes that come in wood, sheet metal or plastic
- better insulation with airborne- and structure-borne noise compared to conventional in-wall systems
- · incldes aluminum nails for easy fixing
- Inside equipped with acoustic insulation material 20 mm

| Тур                   | euroboxx S (I-95)              |
|-----------------------|--------------------------------|
| Item number           | 10130                          |
| Dimensions            | 330 × 330 × 125 mm (L × W × H) |
| Depth                 | 110 mm                         |
| Cut-Out-Dimensions X  | circular: max. 260 mm          |
|                       | square: 240 × 240 mm           |
| Internal Volume       | 5,50 l                         |
| Fire protection class | B1                             |
| Pallet unit           | 78 Pieces                      |