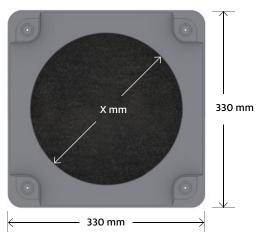

suitable for 4-6 inch ceiling installation speakers with a maximum installation height of 110 mm!

Image showing the maximum possible round cutout

| Тур                   | euroboxx S (I-95)              |
|-----------------------|--------------------------------|
| Item number           | 10130                          |
| Dimensions            | 330 × 330 × 125 mm (L × W × H) |
| Depth                 | 110 mm                         |
| Cut-Out-Dimensions X  | circular: max. 260 mm          |
|                       | square: 240 × 240 mm           |
| Internal Volume       | 5,50 l                         |
| Fire protection class | B1                             |
| Pallet unit           | 78 Pieces                      |