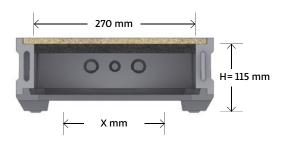

| Тур                   | euroboxx S (I-95)              |
|-----------------------|--------------------------------|
| Item number           | 10130                          |
| Dimensions            | 330 × 330 × 125 mm (L × W × H) |
| Depth                 | 110 mm                         |
| Cut-Out-Dimensions X  | circular: max. 260 mm          |
|                       | square: 240 × 240 mm           |
| Internal Volume       | 5,50 l                         |
| Fire protection class | B1                             |
| Pallet unit           | 78 Pieces                      |