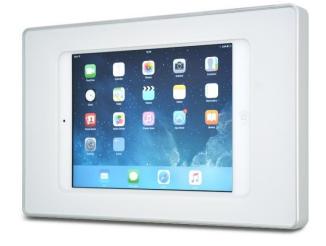

# Store, charge and lock your iPad.

iRoom's surDock and surDock mini is a stylish and affordable non-removeable on-wall surface-mount docking station for the iPad and iPad mini. The iPad is permanently charged through the included power supply and always ready for use. surDock and surDock mini are designed to have your iPad at hand at a designated location to use it as a control device for home or office automation systems or to stream music wirelessly to the audio system in your home.

Available in black or white Matches the iPad colors

Power Supply included

Compact secondary USB power supply fits in switch box / wall box

| Specifications                  |                                                                     |                             |
|---------------------------------|---------------------------------------------------------------------|-----------------------------|
| Dimensions surDock-iPad5 & 10.5 | 215,0 x 305,0 x 22,5 mm (HxWxD)                                     | 8,5" x 12,0" x 0,9" (HxWxD) |
| Dimensions surDock mini         | 175,4 x 274,0 x 22 mm (HxWxD)                                       | 6,9" x 10,8 x 0,9" (HxWxD)  |
| Installation                    | Standard EU Switch Box                                              | US Single Gang Wall Box     |
| Power Supply                    | Primary: 100-240VAC to 36 VDC 1A Secondary: 8-52 VDC to USB 5VDC/2A |                             |
| Antitheft Protection            | 2 screws that tie the glass bezel to the base                       |                             |