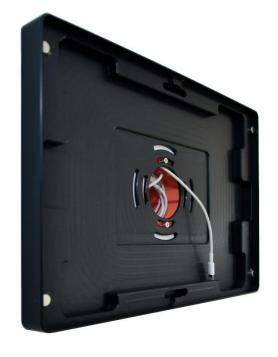

Easy installation on solid walls or open cavity walls Using EU standard switch box or US single gang wall box

Horizontal or vertical installation
One model for both orientations

Antitheft protection
Secures the iPad and keeps it in place

Available in black or white Matches the iPad colors

Power Supply included

Compact secondary USB power supply fits in switch box / wall box

| Specifications                  |                                                                     |                             |
|---------------------------------|---------------------------------------------------------------------|-----------------------------|
| Dimensions surDock-iPad5 & 10.5 | 215,0 x 305,0 x 22,5 mm (HxWxD)                                     | 8,5" x 12,0" x 0,9" (HxWxD) |
| Dimensions surDock mini         | 175,4 x 274,0 x 22 mm (HxWxD)                                       | 6,9" x 10,8 x 0,9" (HxWxD)  |
| Installation                    | Standard EU Switch Box                                              | US Single Gang Wall Box     |
| Power Supply                    | Primary: 100-240VAC to 36 VDC 1A Secondary: 8-52 VDC to USB 5VDC/2A |                             |
| Antitheft Protection            | 2 screws that tie the glass bezel to the base                       |                             |