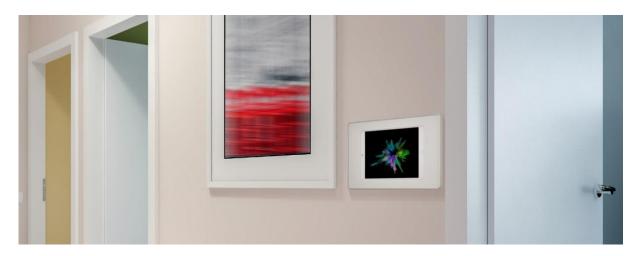

# Store, charge and lock your iPad.

iRoom's surDock and surDock mini is a stylish and affordable non-removeable on-wall surface-mount docking station for the iPad and iPad mini. The iPad is permanently charged through the included power supply and always ready for use. surDock and surDock mini are designed to have your iPad at hand at a designated location to use it as a control device for home or office automation systems or to stream music wirelessly to the audio system in your home.

### **Features**

Stylish iPad on-wall docking station
Accommodates iPad Air 1 & 2, iPad 9.7" &10.5", Pro 9.7", mini 1-4

High-quality product made of aluminum and glass Perfectly blends in with any interior design