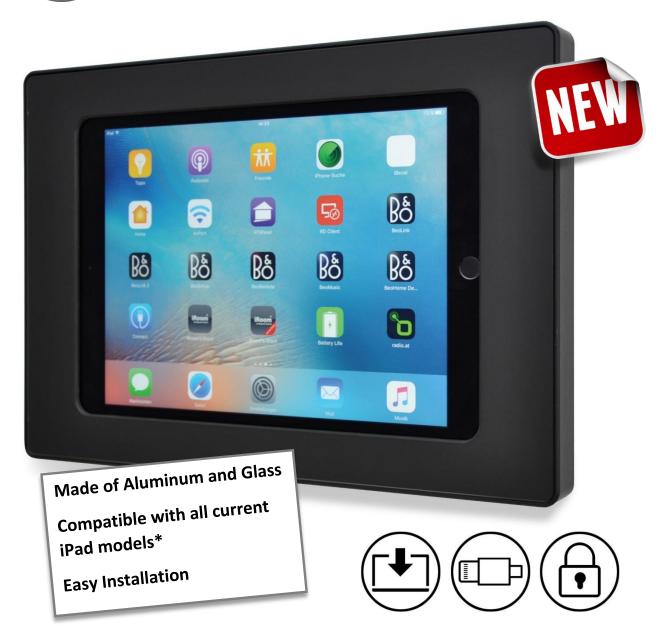

# Store, charge and lock your iPad.

iRoom's surDock and surDock mini is a stylish and affordable non-removeable on-wall surface-mount docking station for the iPad and iPad mini. The iPad is permanently charged through the included power supply and always ready for use. surDock and surDock mini are designed to have your iPad at hand at a designated location to use it as a control device for home or office automation systems or to stream music wirelessly to the audio system in your home.

### **Features**

Stylish iPad on-wall docking station
Accommodates iPad Air 1 & 2, iPad 9.7" &10.5", Pro 9.7", mini 1-4

High-quality product made of aluminum and glass Perfectly blends in with any interior design

Easy installation on solid walls or open cavity walls Using EU standard switch box or US single gang wall box

Horizontal or vertical installation
One model for both orientations

Antitheft protection
Secures the iPad and keeps it in place

Available in black or white Matches the iPad colors

Power Supply included

Compact secondary USB power supply fits in switch box / wall box

| Specifications                  |                                                                     |                             |
|---------------------------------|---------------------------------------------------------------------|-----------------------------|
| Dimensions surDock-iPad5 & 10.5 | 215,0 x 305,0 x 22,5 mm (HxWxD)                                     | 8,5" x 12,0" x 0,9" (HxWxD) |
| Dimensions surDock mini         | 175,4 x 274,0 x 22 mm (HxWxD)                                       | 6,9" x 10,8 x 0,9" (HxWxD)  |
| Installation                    | Standard EU Switch Box                                              | US Single Gang Wall Box     |
| Power Supply                    | Primary: 100-240VAC to 36 VDC 1A Secondary: 8-52 VDC to USB 5VDC/2A |                             |
| Antitheft Protection            | 2 screws that tie the glass bezel to the base                       |                             |