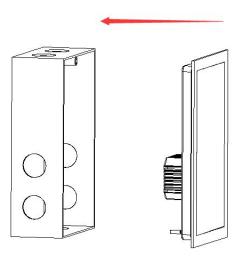

### 3. Installation to the Wall

Aim Screw B (special) at Connection Pole, PUSH INSIDE the TP and the installation is done.

Note: Before you push the TP into the Installation Box, the latter should have been fixed in the wall already.