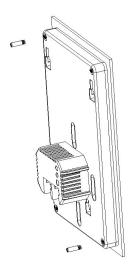

### 2、TP Installation

Fix **Screw B** (special) onto back of TP, see picture below:

NOTE: a. Normally two will be enough, correspondent with that of the **Installation Box** b. When **Screw B** is fixed, there's will still be some screw thread showing at the end of B, that's NORMAL, **NO SCREWING ON WITH FORCE**.