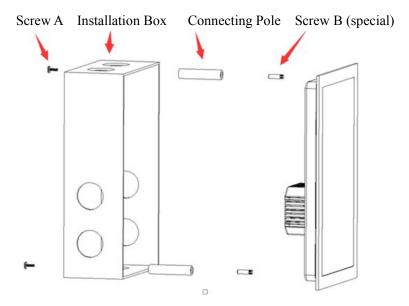

#### **Parts of the Flush Mounted TP**

### 1. Installation Box Connection

Connect the Connection Pole onto the Installation Box with Screw A, as below:

NOTE: a. Normally Connection Pole with two opposite angles will be enough

b. Holes of Installation Box: Altogether 6 holes, four at corners are for Connection Pole fixation, the rest two in the middle for fixation of **Installation Box** on the wall

### 2、TP Installation

Fix **Screw B** (special) onto back of TP, see picture below:

NOTE: a. Normally two will be enough, correspondent with that of the **Installation Box** b. When **Screw B** is fixed, there's will still be some screw thread showing at the end of B, that's NORMAL, **NO SCREWING ON WITH FORCE**.