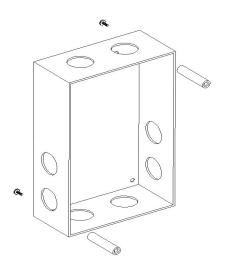

### 1. Installation Box Connection

Connect the Connection Pole onto the Installation Box with Screw A, as below:

NOTE: a. Normally Connection Pole with two opposite angles will be enough

b. Holes of Installation Box: Altogether 6 holes, four at corners are for Connection Pole fixation, the rest two in the middle for fixation of **Installation Box** on the wall