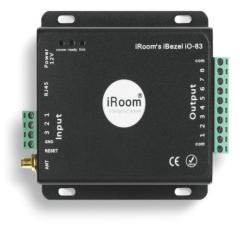

## iRoom's iO 83 Relais Card

| 8 | port | rel | av | card |
|---|------|-----|----|------|

Max. total switch power 250V/10A

WIFI & LAN (RJ45) Interface

Integration of analog interfaces

Easy configuration with iRoom's iBezel App

iRoom's iO 83 Relay Card can be used in connection with iRoom's iBezel. The installation of the iO 83 Relay Card facilitates the easy integration of new or existing electric devices to your digital home automation system. With its easy configuration through iRoom's iBezel App the iO 83 Relay Card is the inferface to other systems like KNX and many more. The combination of iRoom's iBezel and iRoom's iO 83 Relay Card enables the iBezel to work with all electrical devices offering professional wireless touch functionality through the iPad, paired with immediate access to hardwired key access controls.