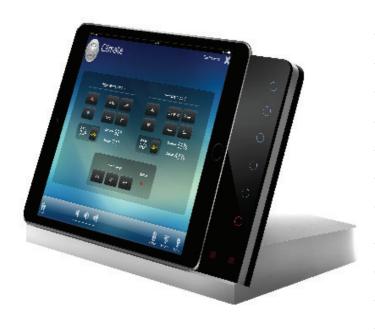

## iPad Table dock with Quick Keys

High end table top dock for the iPad mini, iPad, iPad Pro (Lightning generations)

Adjustable Connector

Power supply included 110-240V to POE+

Audio output

Six assignable quick keys

Assignable motion sensor

Customizable quick key icons

Sends network commands directly to IP clients

Simple configuration

Constructed of Glass und Aluminum

Made in Austria

Apple certified

iRoom's iTop with Quick Keys is the smartest table-top iPad charging station in the world. With its adjustable connector it does not matter which iPad you use, simply slide the connector and it is ready to go. Designed and built in Austria, the quality and fit & finish is appropriate for luxury spaces. Commonly used commands can be assigned to six quick keys on its glass panel. This gives the consumer immediate control of lights, shades, etc. Compatible with the industry's leading Control brands or direct access to IP controllable devices. The iTop, on its own is also capable of handling Macros; sequences of commands. Turn on your television, close the curtains, dim the lights and start your favorite movie all with one simple button press.