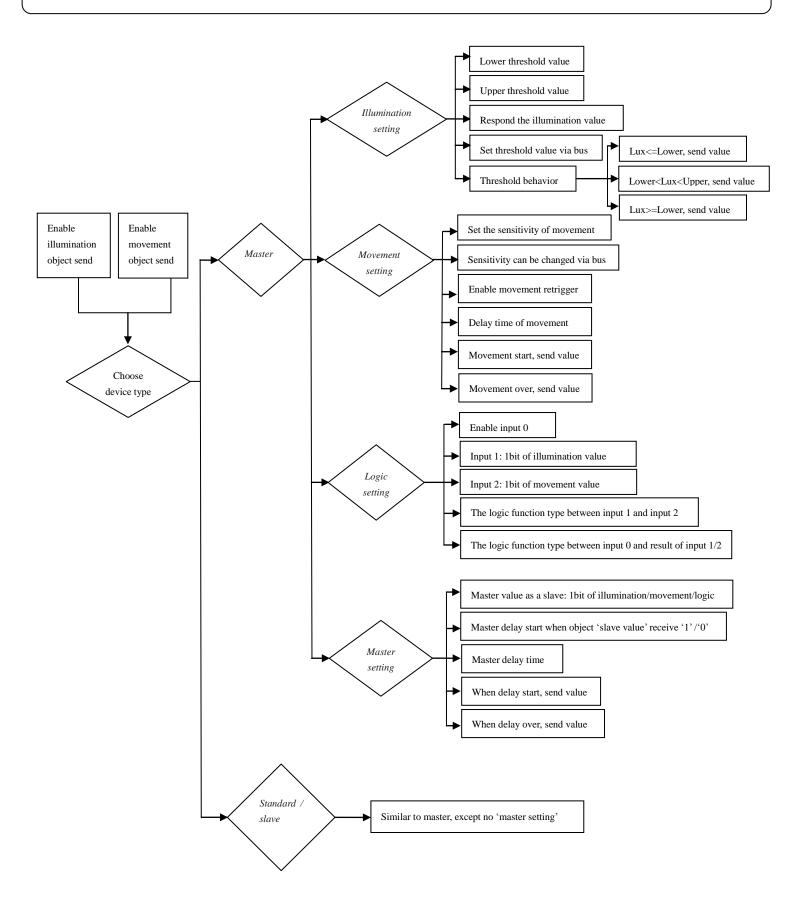

Product functions are summarized as follows:

- Illumination level: 0lux~65535lux, resolution 1lux
- Movement detector area: high sensitivity (4m~5m), low sensitivity(5m~7m)
- Illumination output with 3 data types, the values can be sent cyclically
- Movement detector output with 3 data types, the values can be sent cyclically
- Illumination with threshold function
- Movement detector sensitivity with level 1~10
- Logic (AND, OR, XOR) function among illumination value, movement detector value and input value, logic output with 3 data types, the output values can be sent cyclically
- Can be set Master-Slave interworking, the master output with 3 data types
- Illumination enabled, Movement detector enabled and logic enabled function

## **Function Overview**

(8620) 39338986

Tel.:

Fax: (8620) 39338465