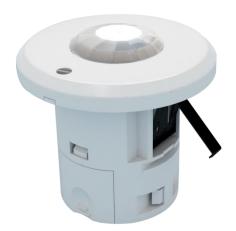

## **Sensor BP**

CSBP-02/00.1

The Sensor BP is mainly used in building control systems; it can be connected with other devices via the bus. The Sensor BP connects to the bus though the EIB connection terminals without additional supply voltage. The sensor is mounted mostly on ceiling, firstly drilling then fixed by the left and right shrapnel.

Sensor BP is a device that can sense movement signal and brightness signal, and transmit induction information to other devices, such as dimmers, relays. The Sensor BP is mainly used with the brightness of the occasion, or the need to monitor the situation, if there is subject movement, and then it will perform actions.