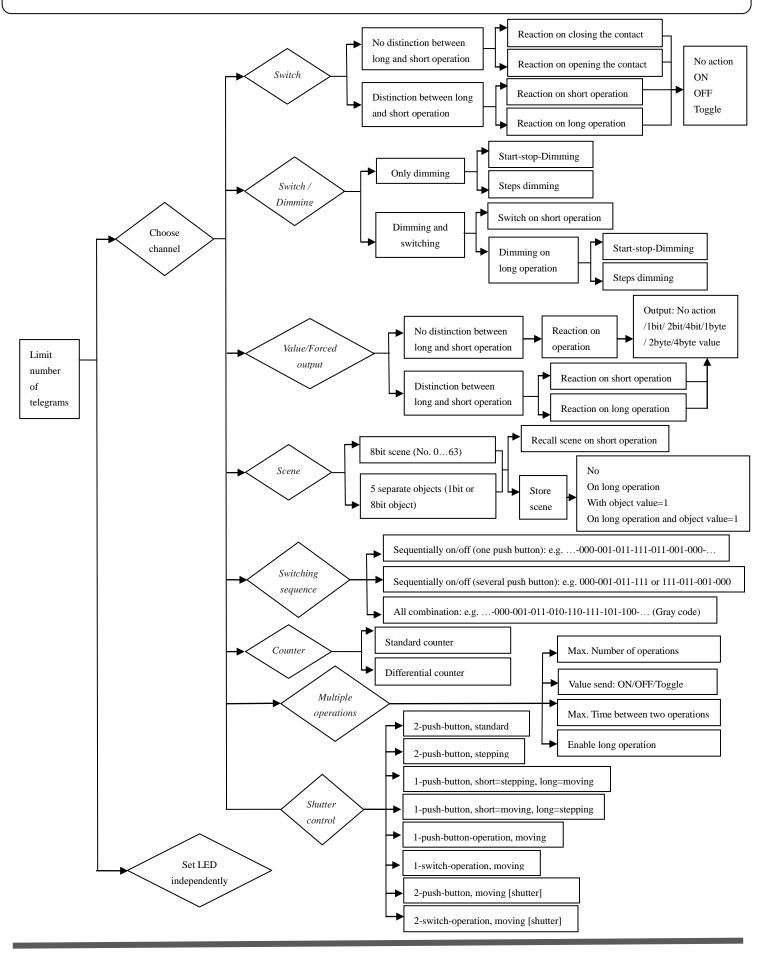

- Switching and dimming function.
- Control of blinds and shutters.
- Sending of values e.g. temperature values, water line.
- Invocate and storing of scenes.
- Trigger an LED for reporting an operation.
- Operation of various loads by multiple push button actions.
- Operation of several loads in a fixed switching sequence.
- Standard counting and differential counting.

## **Function Overview**