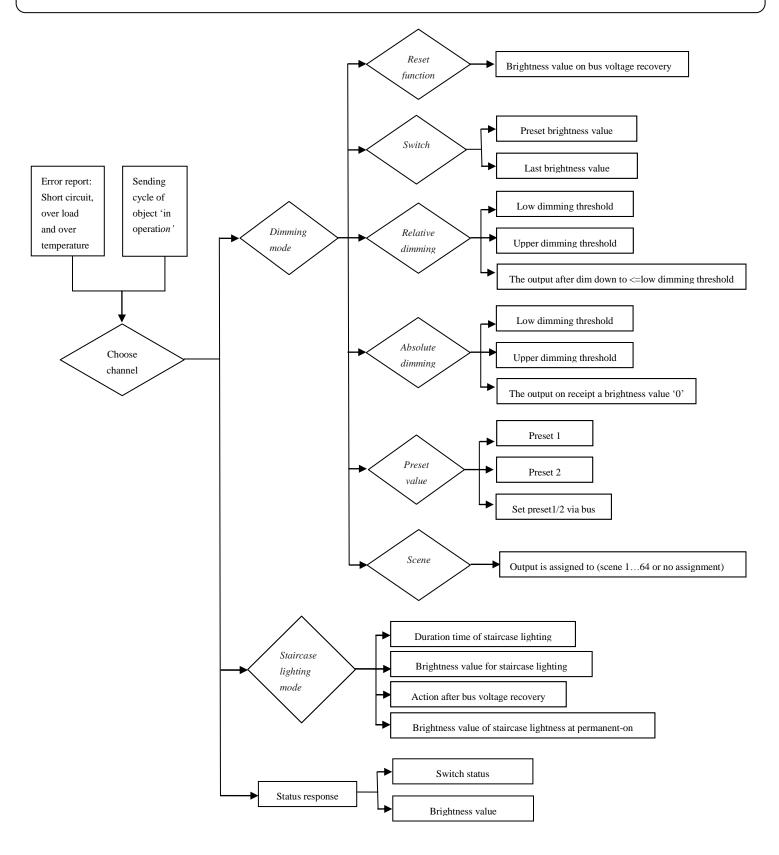

The following list provides a functional overview:

- Switching the light
- Relative dimming
- Absolute dimming
- Status report, error report
- Setting 15 scenes
- Staircase lighting function
- Bus recovery (or reset) function
- Preset value and modify preset value functions

## **Function Overview**

Tel.: (8620) 39338986

Fax: (8620) 39338465